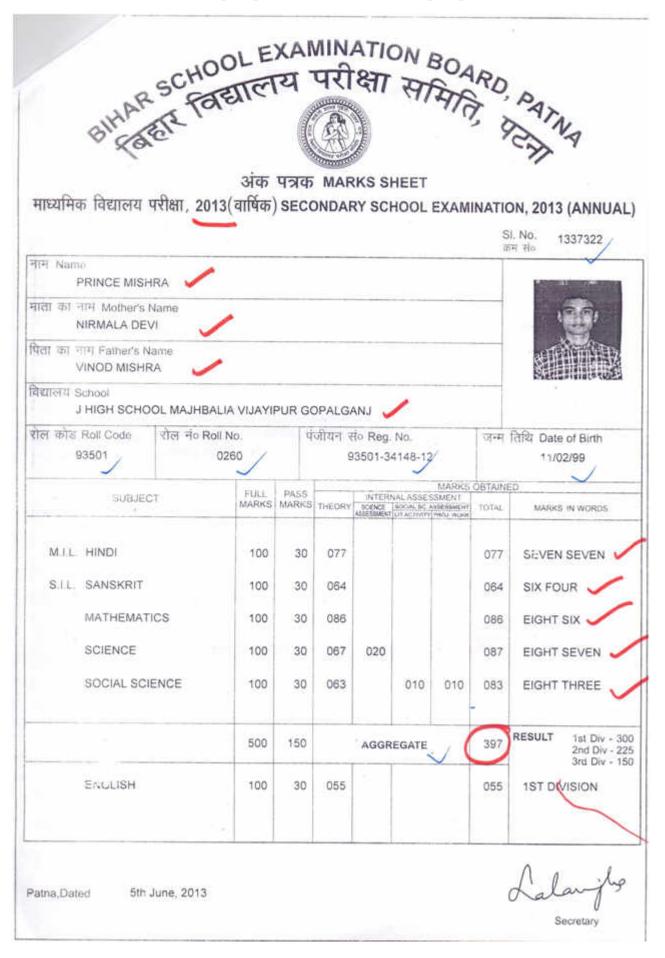

### **Document verifying Students belonging to other States**

| BIHARS                                     | -`                   |                   |       |               |                   |               | .,    | 9       | NA NA                                                  |
|--------------------------------------------|----------------------|-------------------|-------|---------------|-------------------|---------------|-------|---------|--------------------------------------------------------|
| माध्यमिक विद्यालय परीक्ष                   | ता, 2013(व           | अंक प<br>वार्षिक) |       |               |                   |               | XAMII | SI      | N, 2013 (ANNUAL)                                       |
| गम Name                                    | 1.24                 |                   |       |               |                   |               | 10    |         |                                                        |
| RIMPI JAISWAL                              | -                    |                   |       |               | -                 | _             |       | -       |                                                        |
| गता का नाम Mother's Nam<br>USHA DEVI       | 8                    |                   |       |               |                   |               |       |         | -                                                      |
| पेता का नाम Father's Name<br>SURESH PRASAD |                      | _                 |       |               |                   |               |       |         | r Y ]                                                  |
| वेद्यालय School<br>GIRLS HIGH SCHO         | DOL KATEY            | A                 |       |               |                   |               |       |         |                                                        |
| रोल कोड Roll Code रोत<br>93038             | ल में॰ Roll N<br>027 |                   | पंर   | गीयन सं<br>93 | o Reg.<br>3038-23 |               |       | जन्म    | বিথি Date of Birth<br>10/01/98                         |
|                                            |                      | FULL              | PASS  |               | WTEDN             | AL ASSES      | MARKS | OBTAINE | D                                                      |
| SUBJECT                                    |                      | MARKS             | MARKS | THEORY        |                   | SOCIAL SOL AS |       | TOTAL   | MARKS IN WORDS                                         |
| M.I.L. HINDI                               |                      | 100               | 30    | 060           |                   |               |       | 060     | SIX ZERO                                               |
| S.I.L. SANSKRIT                            |                      | 100               | 30    | 043           |                   |               |       | 043     | FOUR THREE                                             |
| MATHEMATICS                                |                      | 100               | 30    | 049           |                   |               |       | 049     | FOUR NINE                                              |
| SCIENCE                                    |                      | 100               | 30    | 057           | 019               |               |       | 076     | SEVEN SIX                                              |
| SOCIAL SCIENC                              | DE                   | 100               | 30    | 027           |                   | 009           | 010   | 046     | FOUR SIX                                               |
| The second                                 |                      | 500               | 150   |               | AGGR              | EGATE         |       | 274     | RESULT 1st Div - 300<br>2nd Div - 223<br>3rd Div - 150 |
| ENGLISH                                    |                      | 100               | 30    | 062           |                   | K             | J     | 062     | 2ND DIVISION                                           |
| OPT. HOME SCIENC                           | E                    | 70+3              | 21+09 | 042           | 029               | -             | /     | 071     |                                                        |