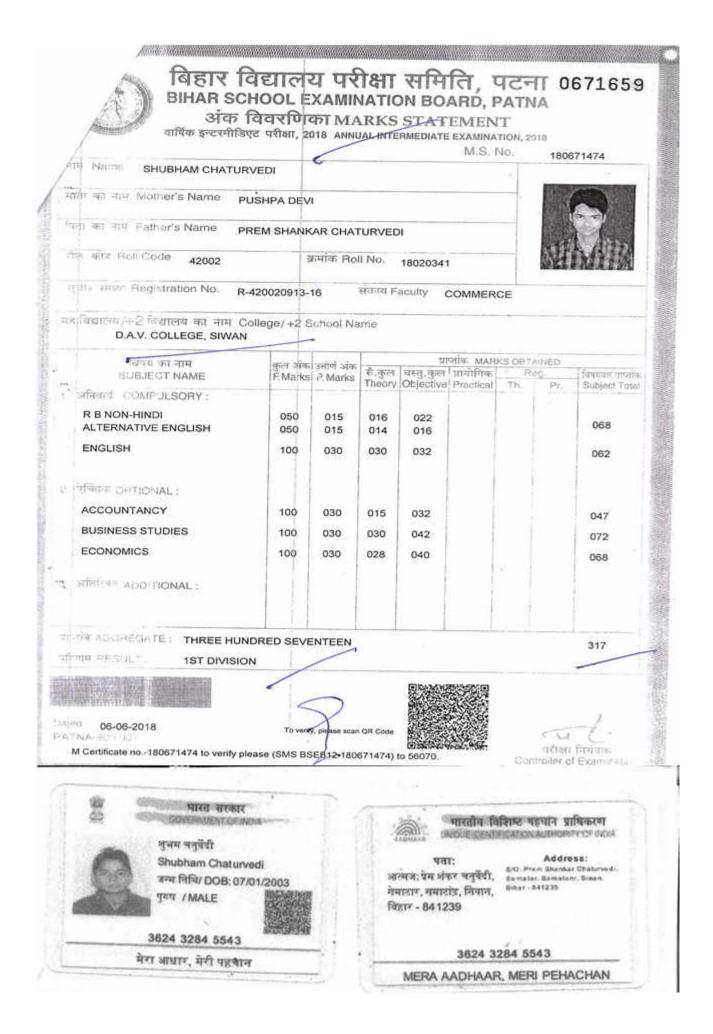

|                      | Y                                                 | ear-5 - 2018-19                                     |                                  |
|----------------------|---------------------------------------------------|-----------------------------------------------------|----------------------------------|
| Year of<br>enrolment | Name of the student<br>enrolled from other states | Number of students enrolled<br>from other countries | Link of the relevant<br>document |
| 2018-19              | Mukesh Kumar                                      | 0                                                   |                                  |
| 2018-19              | Sunny Kumar Ram                                   | 0                                                   |                                  |
| 2018-19              | Amarjeet Yadav                                    | 0                                                   |                                  |
| 2018-19              | Monam Priya                                       | 0                                                   |                                  |
| 2018-19              | Aayushi Kumari                                    | 0                                                   |                                  |
| 2018-19              | Aditya kumar upadhaya                             | 0                                                   |                                  |
| 2018-19              | Ashish kumar Mishra                               | 0                                                   |                                  |
| 2018-19              | Harshita singh                                    | 0                                                   |                                  |
| 2018-19              | Raju Rai                                          | 0                                                   |                                  |
| 2018-19              | Shubham Chaturvedi                                | 0                                                   |                                  |
| 2018-19              | Knchan Singh                                      | 0                                                   |                                  |
| 2018-19              | Abhineet Rai                                      | 0                                                   |                                  |
| 2018-19              | Manish Gupta                                      | 0                                                   |                                  |
| 2018-19              | Manisha Kumari Singh                              | 0                                                   |                                  |
| 2018-19              | Bidhan Kumar                                      | 0                                                   |                                  |
| 2018-19              | Urvashi Kumari                                    | 0                                                   |                                  |
| 2018-19              | Kumari Sneha Rai                                  | 0                                                   |                                  |