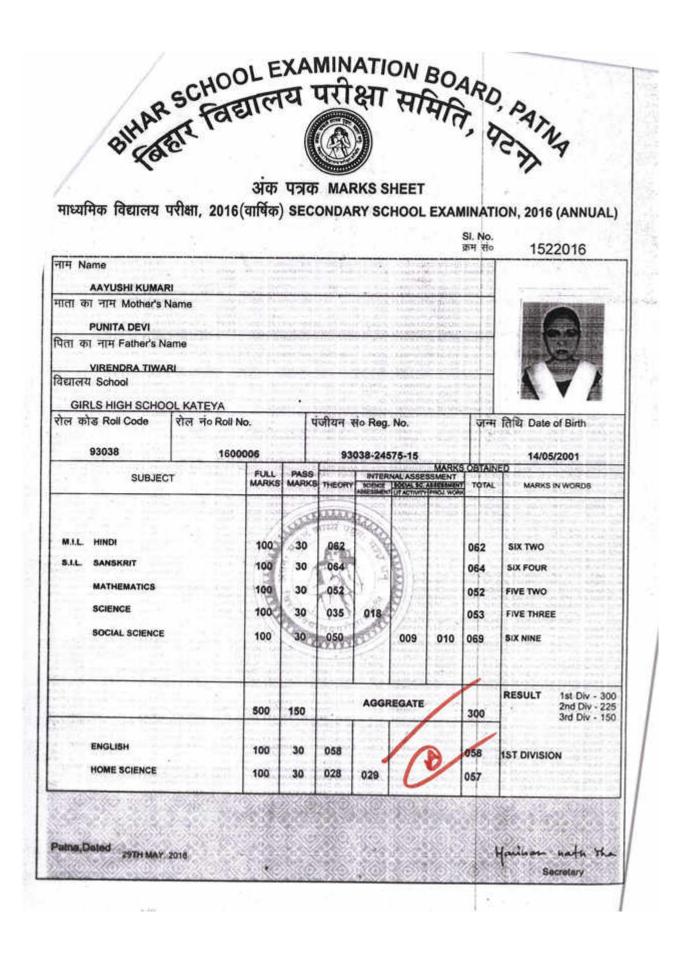

|                      | Y                                                 | ear-5 - 2018-19                                     |                                  |
|----------------------|---------------------------------------------------|-----------------------------------------------------|----------------------------------|
| Year of<br>enrolment | Name of the student<br>enrolled from other states | Number of students enrolled<br>from other countries | Link of the relevant<br>document |
| 2018-19              | Mukesh Kumar                                      | 0                                                   |                                  |
| 2018-19              | Sunny Kumar Ram                                   | 0                                                   |                                  |
| 2018-19              | Amarjeet Yadav                                    | 0                                                   |                                  |
| 2018-19              | Monam Priya                                       | 0                                                   |                                  |
| 2018-19              | Aayushi Kumari                                    | 0                                                   |                                  |
| 2018-19              | Aditya kumar upadhaya                             | 0                                                   |                                  |
| 2018-19              | Ashish kumar Mishra                               | 0                                                   |                                  |
| 2018-19              | Harshita singh                                    | 0                                                   |                                  |
| 2018-19              | Raju Rai                                          | 0                                                   |                                  |
| 2018-19              | Shubham Chaturvedi                                | 0                                                   |                                  |
| 2018-19              | Knchan Singh                                      | 0                                                   |                                  |
| 2018-19              | Abhineet Rai                                      | 0                                                   |                                  |
| 2018-19              | Manish Gupta                                      | 0                                                   |                                  |
| 2018-19              | Manisha Kumari Singh                              | 0                                                   |                                  |
| 2018-19              | Bidhan Kumar                                      | 0                                                   |                                  |
| 2018-19              | Urvashi Kumari                                    | 0                                                   |                                  |
| 2018-19              | Kumari Sneha Rai                                  | 0                                                   |                                  |